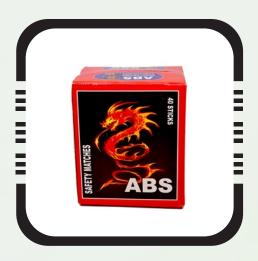

## **Our Prodcuts**

**Wooden Safety Matches** 

51x35x13mm Wooden Safety Matches

**Long Stick Safety Matches** 

**High Quality Safety Matches** 

**Safety Wooden Matches** 

**Small Stick Safety Matches** 

**Impregnated Safety Matches** 

**Strong Stick Safety Matches** 

**High Burning Safety Matches** 

Multicolored Wooden Safety Matches

**Easy Use Wax Safety Matches** 

**Wax Safety Matches Box** 