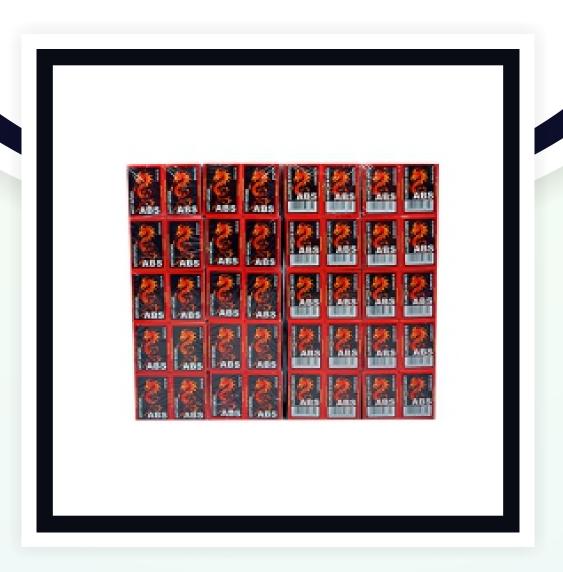

## **Our Prodcuts**

**Wooden Safety Matches** 

51x35x13mm Wooden Safety Matches

**Long Stick Safety Matches** 

**High Quality Safety Matches** 

**Safety Wooden Matches** 

**Small Stick Safety Matches** 

**Impregnated Safety Matches** 

**Strong Stick Safety Matches** 

**High Burning Safety Matches** 

Multicolored Wooden Safety Matches

**Easy Use Wax Safety Matches** 

**Wax Safety Matches Box** 